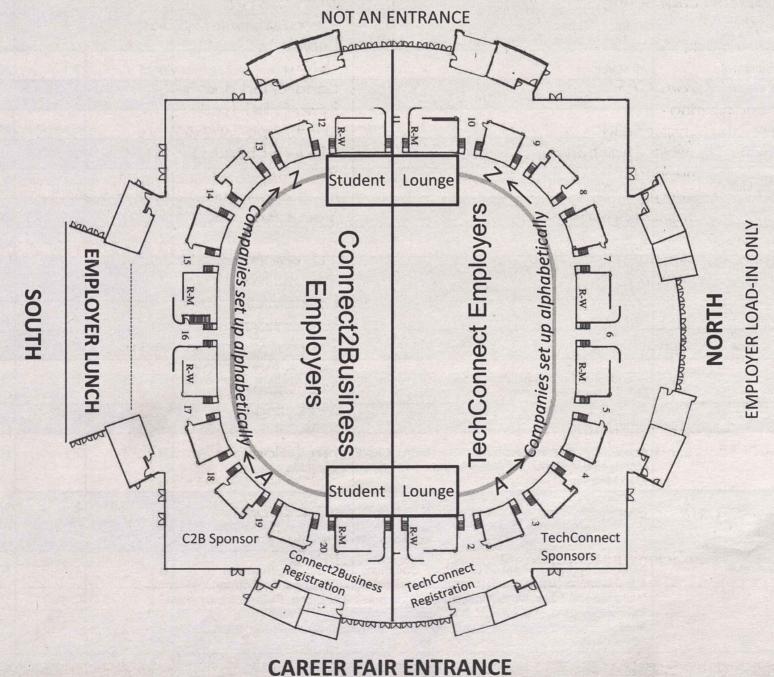

in time!
- If you are wearing business casual attire, make sure the clothing is clean, ironed and ready to wear.

#### Supplies

- Print out copies of your resumé on high quality, professional paper. Bring enough copies for the companies you plan to see, plus 5 to 10 more.
- Make sure you have a professional binder or padfolio to carry your resumés. This will also serve as a place to put business cards and information sheets a company may hand out.

#### Rehearse

- Prepare an introduction to present yourself to employers. Make sure you mention your name, major, academic standing and career interests. This introduction should last no more than a minute.
- Be prepared to answer questions from employers about yourself your experience and your qualifications.

## Layout of Littlejohn

WEST



## Connect2Business Career Fair

| Degree Recruited |                                     | Position Type | Sponsorship for Int'l Students |  |
|------------------|-------------------------------------|---------------|--------------------------------|--|
|                  | B= Bachelors M= Masters D= Doctoral | F= Full-time  | Y= Yes N= No                   |  |

| Company Name                               | Majors Recruited                                                                                                                                                                                                                                                                                                                                                                  | Degree recru